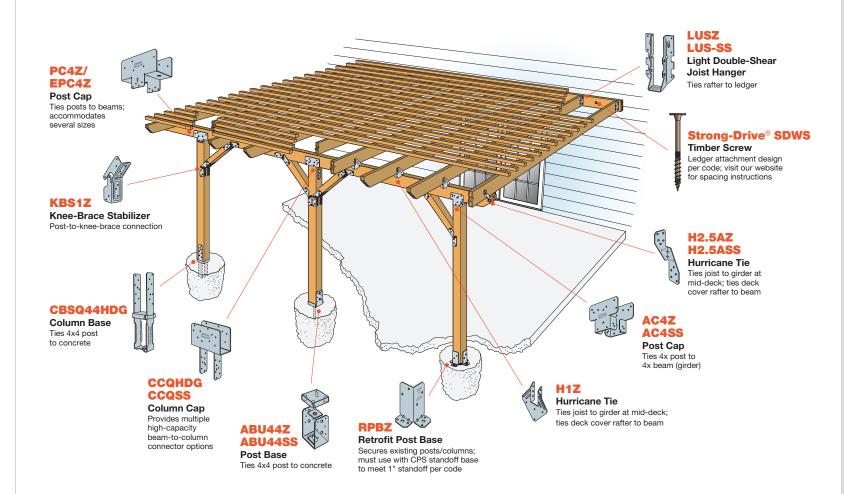

## A Complete Connector System for Patio Cover Construction

## **Choose the Right Level of Corrosion Protection**

Visit strongtie.com/info for critical information.

NOTE: Illustration shows all available deck products. Actual products selected will depend upon application or construction method used for a particular deck. Check local building codes before you begin a project.

Use ZMAX® coated or stainless-steel connectors in outdoor environments and to protect against corrosion from preservative-treated wood. Use ONLY fasteners with a hot-dip galvanized (HDG) or double-barrier coating with ZMAX and post-HDG connectors. Use ONLY stainless-steel fasteners with stainlesssteel connectors. Visit strongtie.com/info for critical information.