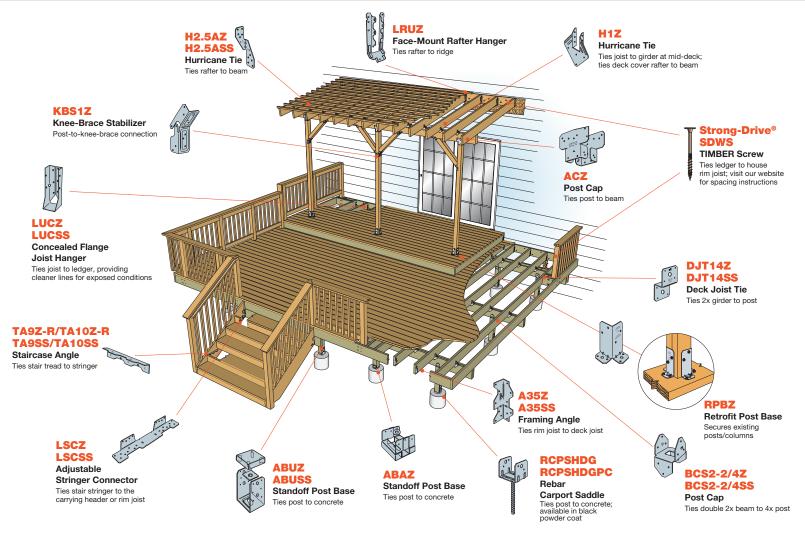

## A Complete Connector System for Building Decks

## **Choose the Right Level of Corrosion Protection**

Visit strongtie.com/info for critical information.

NOTE: Illustration shows all available deck products. Actual products selected will depend upon application or construction method used for a particular deck. Check local building codes before you begin a project.

Use ZMAX® coated or stainless-steel connectors in outdoor environments and to protect against corrosion from preservative-treated wood. Use ONLY fasteners with a hot-dip galvanized (HDG) or double-barrier coating with ZMAX and post-HDG connectors. Use ONLY stainless-steel fasteners with stainlesssteel connectors. Visit strongtie.com/info for critical information.